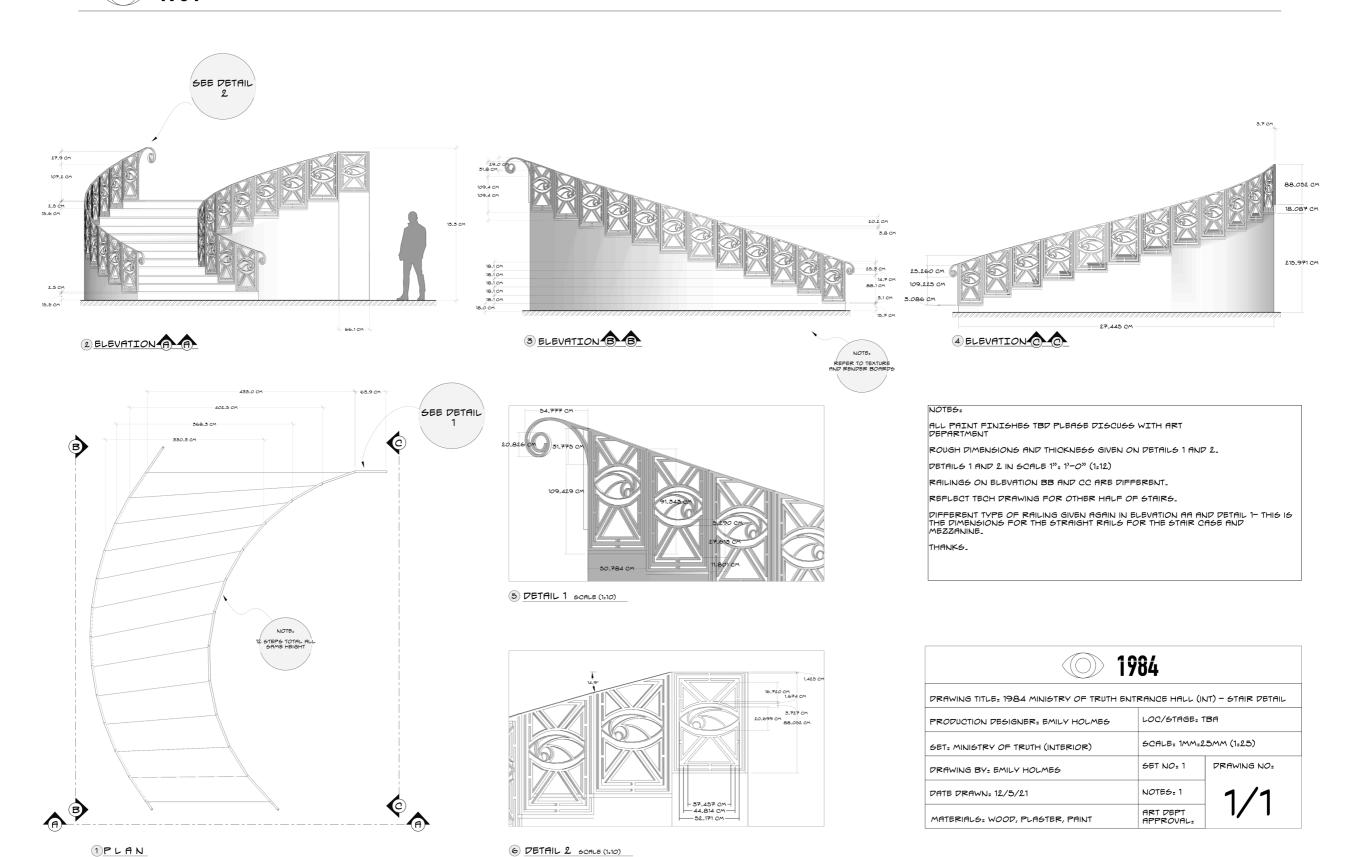

## (1984) MINISTRY OF TRUTH ENTRANCE HALL - STAIR DETAIL- SHEET ONE MAY 2021

## NOTES:

ALL PAINT FINISHES TBD PLEASE DISCUSS WITH ART DEPARTMENT

ALL LOVRES ARE TO BE SCRIBED INTO THE SET. LOUVRE SHOWN HERE IS AT MAXIMUM LENGTH - ALL LOUVRES WILL BE DIFFERING SIZES PLEASE REFER TO DWG 101 (LOUVRE PLAN) FOR SIZES