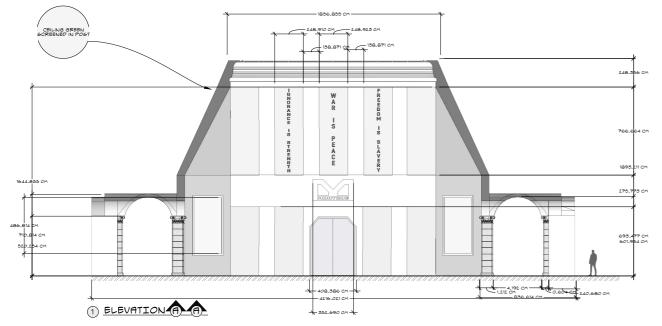

# 1984 INT SET - MINISTRY OF TRUTH OFFICE - SHEET ONE MAY 2021

NOTES:

ALL PAINT FINISHES TBD PLEASE DISCUSS WITH ART DEPARTMENT.

SEE DETAIL SHEET ONE FOR COLUMN SPECS.

TELESCREEN HOLOGRAM TO BE ADDED IN POST.

CEILING TO BE GREEN SCREEN.

ACTOR ACCESS THROUGH SLIDING DOORS

FLOATING WALL INDICATED ON SHEET

| <b>1984</b>                                           |                          |             |
|-------------------------------------------------------|--------------------------|-------------|
| DRAWING TITLE: 1984 INT SET- MINISTRY OF TRUTH OFFICE |                          |             |
| PRODUCTION DESIGNER: EMILY<br>HOLMES                  | LOC/STAGE: TBA           |             |
| SET: MINISTRY OF TRUTH (INTERIOR)                     | SCALE: 1MM:100MM (1:100) |             |
| DRAWING BY: EMILY HOLMES                              | SET NO: 1                | DRAWING NO: |
| DATE DRAWN: 12/5/21                                   | NOTES:<br>SEE SHEET      | 1/2         |
| MATERIALS: WOOD, PLASTER, PAINT                       | ART DEPT<br>APPROVAL:    | 1/2         |