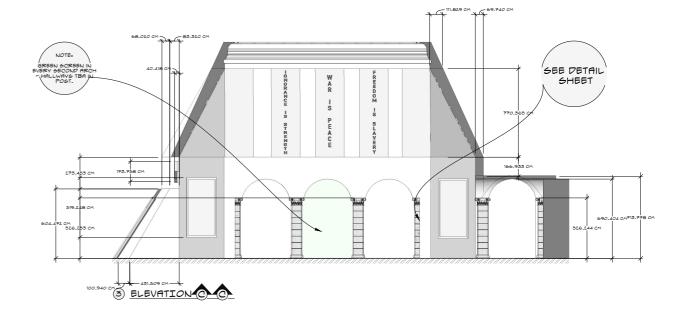

# 1984 INT SET - MINISTRY TRUTH ENTRANCE HALL - SHEET ONE MAY 2021

## NOTES:

ALL PAINT FINISHES TBD PLEASE DISCUSS WITH ART DEPARTMENT

ALL LOVRES ARE TO BE SCRIBED INTO THE SET. LOUVRE SHOWN HERE IS AT MAXIMUM LENGTH - ALL LOUVRES WILL BE DIFFERING SIZES PLEASE REFER TO DWG 101 (LOUVRE PLAN) FOR SIZES

INTERNAL CONSTRUCTION SHOWN HERE IS JUST A SUGGESTION

THANKS.

| <b>(1984)</b>                                                |                                        |             |  |
|--------------------------------------------------------------|----------------------------------------|-------------|--|
| PRAWING TITLE: 1984 INT SET- MINISTRY OF TRUTH ENTRANCE HALL |                                        |             |  |
| PRODUCTION DESIGNER: EMILY HOLMES                            | LOC/STAGE: PINEWOOD STUDIOS<br>STAGE 1 |             |  |
| SET: MINISTRY OF TRUTH (INTERIOR)                            | SCALE: 1MM:100MM (1:100)               |             |  |
| DRAWING BY: EMILY HOLMES                                     | SET NO: 1                              | DRAWING NO: |  |
| DATE DRAWN: 12/5/21                                          | NOTES: SEE<br>SHEET                    | 1/2         |  |
| MATERIALS: WOOD, PLASTER, PAINT                              | ART DEPT<br>APPROVAL:                  | 1/2         |  |