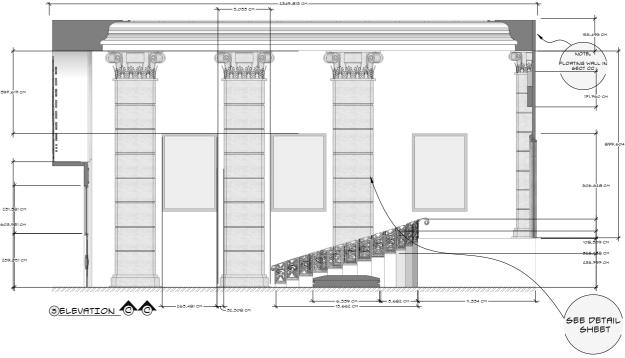

### NOTES:

ALL PAINT FINISHES TBD PLEASE DISCUSS WITH ART DEPARTMENT

CEILING TO BE TUNGSTEN BULBS- CONSULT LIGHTING PEPT.
HOLOGRAMS FOR TELE SCREENS TBA IN POST- CONSULT SPEX.

SEE PETAIL SHEETS FOR STAIRS, WINDOWS AND COLUMNS.
FLOATING WALL INDICATED ON SHEET.

5 37 VIEW OF MODEL

| <b>1984</b>                                               |                                        |             |  |
|-----------------------------------------------------------|----------------------------------------|-------------|--|
| DRAWING TITLE: 1984 MINISTRY OF TRUTH ENTRANCE HALL (INT) |                                        |             |  |
| PRODUCTION DESIGNER: EMILY HOLMES                         | LOC/STAGE: PINEWOOD<br>STUDIOS STAGE 1 |             |  |
| SET: MINISTRY OF TRUTH (INTERIOR)                         | 5CALE: 1MM:50MM (1:50)                 |             |  |
| DRAWING BY: EMILY HOLMES                                  | SET NO: 1                              | DRAWING NO: |  |
| DATE DRAWN: 15/5/21                                       | NOTES: SEE<br>SHEET                    | 2/2         |  |
| MATERIALS: WOOD, PLASTER, PAINT, METAL                    | ART DEPT<br>APPROVAL:                  | 2/2         |  |