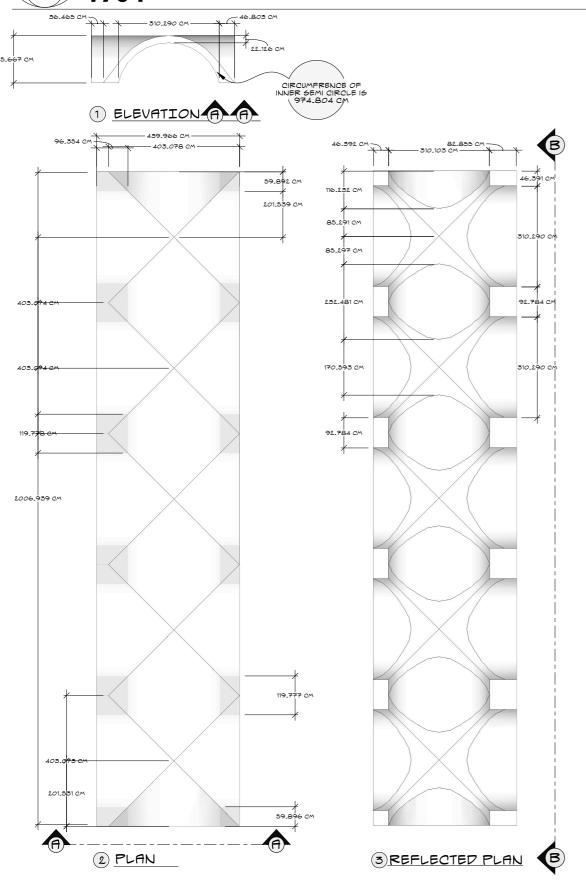

# 1984 'SET- MINISTRY OF TRUTH OFFICE- ARCHES DETAIL SHEET ONE - MAY 2021

### NOTES:

ALL PAINT FINISHES TBD PLEASE DISCUSS WITH ART DEPARTMENT.

COLUMNS TO FIT UNDER EACH ARCH.

ARCH ROWS REPEATED THROUGHOUT SET, REFER TO "1984 SET- MINISTRY OF TRUTH OFFICE (INT)" PRAWING FOR PLACEMENT DETAILS.

CIRCUMFRENCE OF RAPIUS OF INNER SEMI CIRCLE GIVEN ABOVE, EXTERNAL SEMI CIRCLE OFFSET BY 1 6".

CIRCLE OFF65T BY "C".

REFER TO TEXTURE BOARD'S BEFORE PAINTING AND CONSTRUCTION FOR LIGHTWEIGHT MATERIALS.

THANKS.