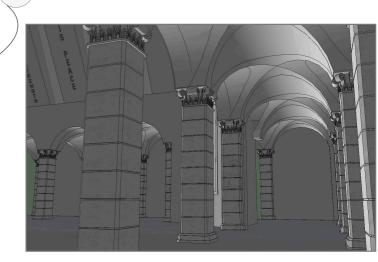

# 1984 INT SET - MINISTRY OF TRUTH OFFICE - SHEET ONE MAY 2021

NOTES:

ALL PAINT FINISHES TBD PLEASE DISCUSS WITH ART DEPARTMENT.

SEE DETAIL SHEET ONE FOR COLUMN SPECS.

TELESCREEN HOLOGRAM TO BE ADDED IN POST.

CEILING TO BE GREEN SCREEN.

ACTOR ACCESS THROUGH SLIDING DOORS

FLOATING WALL INDICATED ON SHEET

| <b>1984</b>                                           |                          |             |
|-------------------------------------------------------|--------------------------|-------------|
| DRAWING TITLE: 1984 INT SET- MINISTRY OF TRUTH OFFICE |                          |             |
| PRODUCTION DESIGNER: EMILY<br>HOLMES                  | LOC/STAGE: TBA           |             |
| SET: MINISTRY OF TRUTH (INTERIOR)                     | SCALE: 1MM:100MM (1:100) |             |
| DRAWING BY: EMILY HOLMES                              | SET NO: 1                | DRAWING NO: |
| DATE DRAWN: 12/5/21                                   | NOTES:<br>SEE SHEET      | 1/2         |
| MATERIALS: WOOD, PLASTER, PAINT                       | ART DEPT<br>APPROVAL:    | 1/2         |