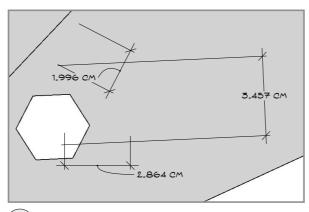

## NOTES:

SEE FINISHED RENDERS FOR FINAL CONCEPT.

OPEN FOR INTERPRETATION BY ART DEPARTMENT AND CONSTRUCTION.

SET BUILDS OVER CURRENT MEASUREMENTS.

CONTACT COUNCIL FOR REMOVAL OF STREETLAMPS AND BINS.

OVERALL LOCATION IN SCALE 1:500 AND DETAILED ONES IN SCALE 1:1000.

4 BUILDING SITE 3: SCALE 1:1000

2) BUILDING SITE 1: SCALE 1:1000

3 BUILDING SITE 2: SCALE 1:1000

| <b>1984</b>                                               |                                                      |             |
|-----------------------------------------------------------|------------------------------------------------------|-------------|
| DRAWING TITLE: 1984 LOCATION ADAPTATION: PICADILLY CIRCUS |                                                      |             |
| PRODUCTION DESIGNER: EMILY HOLMES                         | LOC/STAGE: PICADILLY CIRCUS                          |             |
| SET: PICADILLY CIRCUS (EXTERIOR)                          | 6CALE= 11MM=500MM (1=500) AND<br>1MM=1000MM (1=1000) |             |
| DRAWING BY: EMILY HOLMES                                  | SET NO: 1                                            | DRAWING NO: |
| DATE DRAWN: 12/5/21                                       | NOTES: 1                                             | 1/1         |
| MATERIALS: WOOD, PLASTER, PAINT,<br>CONCRETE, CLASS, NEON | ART DEPT<br>APPROVAL:                                | 1/ 1        |