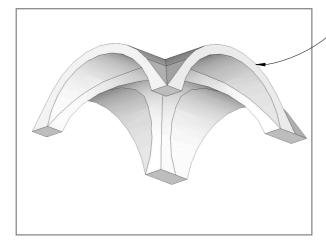

# 1984 'SET- MINISTRY OF TRUTH OFFICE- ARCHES DETAIL SHEET ONE - MAY 2021

### NOTES:

ALL PAINT FINISHES TBD PLEASE DISCUSS WITH ART DEPARTMENT.

COLUMNS TO FIT UNDER EACH ARCH.

ARCH ROWS REPEATED THROUGHOUT SET, REFER TO "1984 SET- MINISTRY OF TRUTH OFFICE (INT)" PRAWING FOR PLACEMENT DETAILS.

CIRCUMFRENCE OF RAPIUS OF INNER SEMI CIRCLE GIVEN ABOVE, EXTERNAL SEMI CIRCLE OFFSET BY 1 6".

CIRCLE OFF65T BY "C".

REFER TO TEXTURE BOARD'S BEFORE PAINTING AND CONSTRUCTION FOR LIGHTWEIGHT MATERIALS.

THANKS.