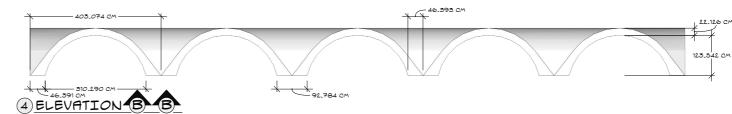

# 1984 'SET- MINISTRY OF TRUTH OFFICE- ARCHES DETAIL SHEET ONE - MAY 2021

### NOTES:

ALL PAINT FINISHES TBD PLEASE DISCUSS WITH ART DEPARTMENT.

COLUMNS TO FIT UNDER EACH ARCH.

ARCH ROWS REPEATED THROUGHOUT SET, REFER TO "1984 SET- MINISTRY OF TRUTH OFFICE (INT)" PRAWING FOR PLACEMENT DETAILS.

CIRCUMFRENCE OF RAPIUS OF INNER SEMI CIRCLE GIVEN ABOVE, EXTERNAL SEMI CIRCLE OFFSET BY 1 6".

CIRCLE OFF65T BY "C".

REFER TO TEXTURE BOARD'S BEFORE PAINTING AND CONSTRUCTION FOR LIGHTWEIGHT MATERIALS.

THANKS.