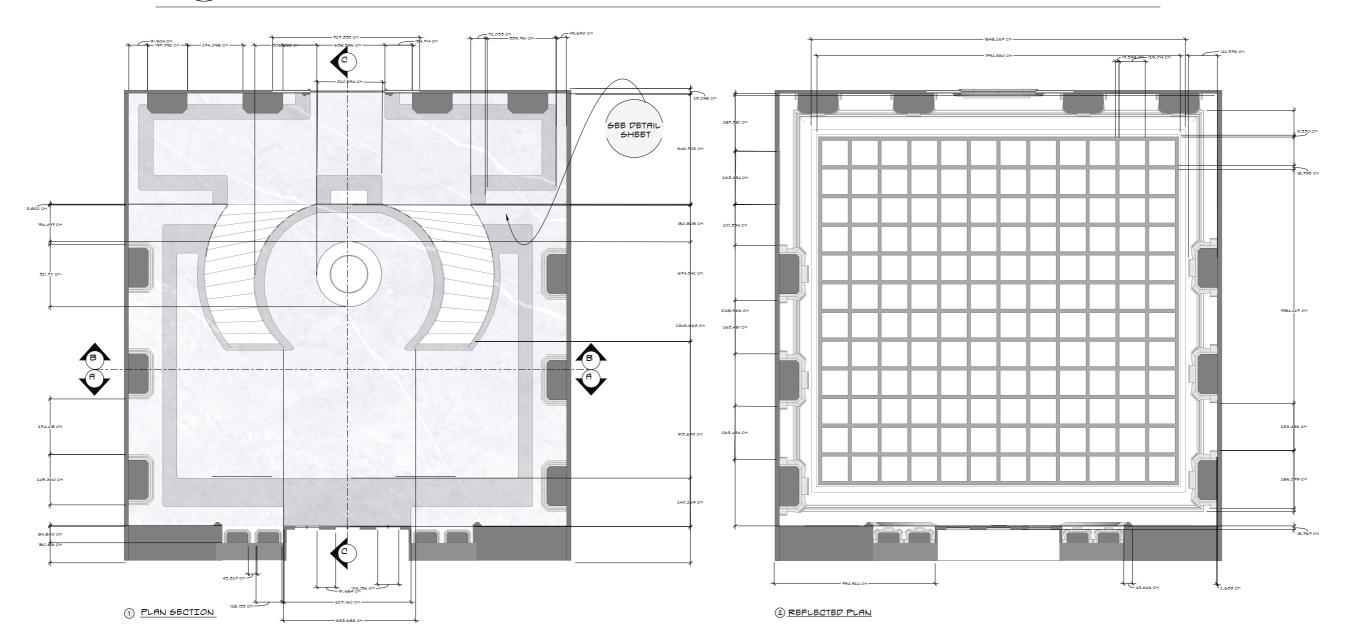

# 1984 INT SET - MINISTRY TRUTH ENTRANCE HALL - SHEET ONE MAY 2021

## NOTES:

ALL PAINT FINISHES TBD PLEASE DISCUSS WITH ART DEPARTMENT

ALL LOVRES ARE TO BE SCRIBED INTO THE SET. LOUVRE SHOWN HERE IS AT MAXIMUM LENGTH - ALL LOUVRES WILL BE DIFFERING SIZES PLEASE REFER TO DWG 101 (LOUVRE PLAN) FOR SIZES

INTERNAL CONSTRUCTION SHOWN HERE IS JUST A SUGGESTION

THANKS.

| <b>(1984)</b>                                                |                                        |             |  |
|--------------------------------------------------------------|----------------------------------------|-------------|--|
| PRAWING TITLE: 1984 INT SET- MINISTRY OF TRUTH ENTRANCE HALL |                                        |             |  |
| PRODUCTION DESIGNER: EMILY HOLMES                            | LOC/STAGE: PINEWOOD STUDIOS<br>STAGE 1 |             |  |
| SET: MINISTRY OF TRUTH (INTERIOR)                            | SCALE: 1MM:100MM (1:100)               |             |  |
| DRAWING BY: EMILY HOLMES                                     | SET NO: 1                              | DRAWING NO: |  |
| DATE DRAWN: 12/5/21                                          | NOTES: SEE<br>SHEET                    | 1/2         |  |
| MATERIALS: WOOD, PLASTER, PAINT                              | ART DEPT<br>APPROVAL:                  | 1/2         |  |