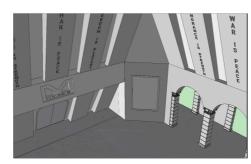

# 1984 INT SET - MINISTRY TRUTH ENTRANCE HALL - SHEET ONE MAY 2021

## NOTES:

ALL PAINT FINISHES TBD PLEASE DISCUSS WITH ART DEPARTMENT

ALL LOVRES ARE TO BE SCRIBED INTO THE SET. LOUVRE SHOWN HERE IS AT MAXIMUM LENGTH - ALL LOUVRES WILL BE DIFFERING SIZES PLEASE REFER TO DWG 101 (LOUVRE PLAN) FOR SIZES

INTERNAL CONSTRUCTION SHOWN HERE IS JUST A SUGGESTION

THANKS.

| <b>(1984)</b>                                                |                                        |             |  |
|--------------------------------------------------------------|----------------------------------------|-------------|--|
| PRAWING TITLE: 1984 INT SET- MINISTRY OF TRUTH ENTRANCE HALL |                                        |             |  |
| PRODUCTION DESIGNER: EMILY HOLMES                            | LOC/STAGE: PINEWOOD STUDIOS<br>STAGE 1 |             |  |
| SET: MINISTRY OF TRUTH (INTERIOR)                            | SCALE: 1MM:100MM (1:100)               |             |  |
| DRAWING BY: EMILY HOLMES                                     | SET NO: 1                              | DRAWING NO: |  |
| DATE DRAWN: 12/5/21                                          | NOTES: SEE<br>SHEET                    | 1/2         |  |
| MATERIALS: WOOD, PLASTER, PAINT                              | ART DEPT<br>APPROVAL:                  | 1/2         |  |