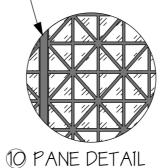

## NOTES:

ALL PAINT FINISHES TBD PLEASE DISCUSS WITH ART DEPARTMENT

ALL LOVRES ARE TO BE SCRIBED INTO THE SET. LOUVRE SHOWN HERE IS AT MAXIMUM LENGTH - ALL LOUVRES WILL BE DIFFERING SIZES PLEASE REFER TO DWG 101 (LOUVRE PLAN) FOR SIZES