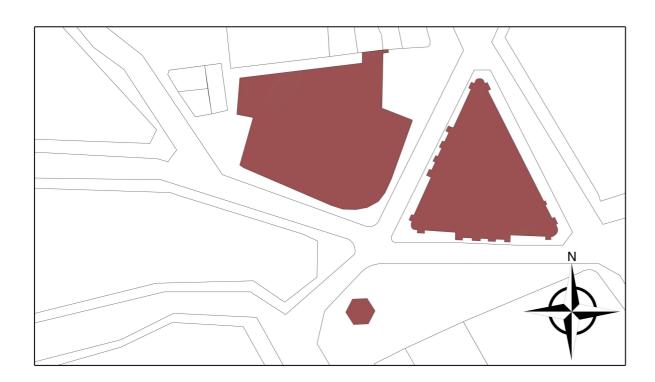

# 1984 LOCATION ADAPTATION (EXT): PICADILLY CIRCUS

1 OVERALL LOCATION PLAN: 5CALE 1:500

LOCATIONS NOT IN SHOT

## NOTES:

SEE FINISHED RENDERS FOR FINAL CONCEPT.

OPEN FOR INTERPRETATION BY ART DEPARTMENT AND CONSTRUCTION.

SET BUILDS OVER CURRENT MEASUREMENTS.

CONTACT COUNCIL FOR REMOVAL OF STREETLAMPS AND BINS.

OVERALL LOCATION IN SCALE 1:500 AND DETAILED ONES IN SCALE 1:1000.

4 BUILDING SITE 3: SCALE 1:1000

2) BUILDING SITE 1: SCALE 1:1000

3 BUILDING SITE 2: SCALE 1:1000

| <b>1984</b>                                               |                                                      |             |
|-----------------------------------------------------------|------------------------------------------------------|-------------|
| DRAWING TITLE: 1984 LOCATION ADAPTATION: PICADILLY CIRCUS |                                                      |             |
| PRODUCTION DESIGNER: EMILY HOLMES                         | LOC/STAGE: PICADILLY CIRCUS                          |             |
| SET: PICADILLY CIRCUS (EXTERIOR)                          | 6CALE= 11MM=500MM (1=500) AND<br>1MM=1000MM (1=1000) |             |
| DRAWING BY: EMILY HOLMES                                  | SET NO: 1                                            | DRAWING NO: |
| DATE DRAWN: 12/5/21                                       | NOTES: 1                                             | 1/1         |
| MATERIALS: WOOD, PLASTER, PAINT,<br>CONCRETE, CLASS, NEON | ART DEPT<br>APPROVAL:                                | 1/ 1        |