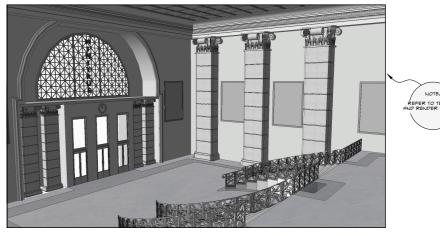

## (1) 1984 INT SET - MINISTRY TRUTH ENTRANCE HALL - SHEET TWO MAY 2021

4 30 VIEW OF MODEL

### NOTES:

ALL PAINT FINISHES TBD PLEASE DISCUSS WITH ART DEPARTMENT

CEILING TO BE TUNGSTEN BULBS- CONSULT LIGHTING PEPT.
HOLOGRAMS FOR TELE SCREENS TBA IN POST- CONSULT SPEX.

SEE PETAIL SHEETS FOR STAIRS, WINDOWS AND COLUMNS.
FLOATING WALL INDICATED ON SHEET.

5 37 VIEW OF MODEL

| <b>1984</b>                                               |                                        |             |  |
|-----------------------------------------------------------|----------------------------------------|-------------|--|
| DRAWING TITLE: 1984 MINISTRY OF TRUTH ENTRANCE HALL (INT) |                                        |             |  |
| PRODUCTION DESIGNER: EMILY HOLMES                         | LOC/STAGE: PINEWOOD<br>STUDIOS STAGE 1 |             |  |
| SET: MINISTRY OF TRUTH (INTERIOR)                         | 5CALE: 1MM:50MM (1:50)                 |             |  |
| DRAWING BY: EMILY HOLMES                                  | SET NO: 1                              | DRAWING NO: |  |
| DATE DRAWN: 15/5/21                                       | NOTES: SEE<br>SHEET                    | 2/2         |  |
| MATERIALS: WOOD, PLASTER, PAINT, METAL                    | ART DEPT<br>APPROVAL:                  | 2/2         |  |