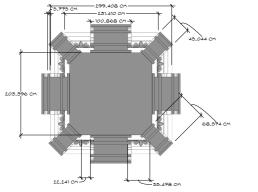

# (1984) INT SET - MINISTRY TRUTH ENTRANCE COLUMN DETAIL SHEET ONE MAY 2021

## 1 PLAN

## 2 PLAN SECTION THRU

# 3 PLAN SECTION THRU

## NOTES:

-SEE TEXTURE SHEET FOR ALL TEXTURES TO BE GIVEN TO CONSTRUCTION

-COLUMNS USED THROUGHOUT SET ARE VERTICALLY DIVIDED THROUGH SECTION BB

CONCRETE FINISH PAINTED ON COLUMNS -SEND 4 LEAVES AND 16 MOTIFS TO CARPENTRY

-GREY SOLID HATCHING INDICATES WHERE THE MODEL IS SOLID

- COLUMN TO BE HOLLOW TO BE EASILY MOVED -ELEVATION SAME ON FOUR SIDES

PERSPECTIVE DETAIL 1

PERSPECTIVE DETAIL 2

6 ISOMETRIC VIEW OF MODEL

| <b>1984</b>                                                     |                                        |             |
|-----------------------------------------------------------------|----------------------------------------|-------------|
| PRAWING TITLE: 1984 INT SET- MINISTRY OF TRUTH ENTRANCE- COLUMN |                                        |             |
| PRODUCTION DESIGNER: EMILY HOLMES                               | LOC/STAGE: PINEWOOD STUDIOS<br>STAGE 1 |             |
| SET: MINISTRY OF TRUTH (INTERIOR)                               | 60ALE:1MM-25MM (1:25)                  |             |
| DRAWING BY: EMILY HOLMES                                        | SET NO: 1                              | DRAWING NO: |
| DATE DRAWN: 12/5/21                                             | NOTES: 1                               | 1/1         |
| MATERIALS: WOOD, PLASTER, PAINT                                 | ART DEPT<br>APPROVAL:                  | /           |