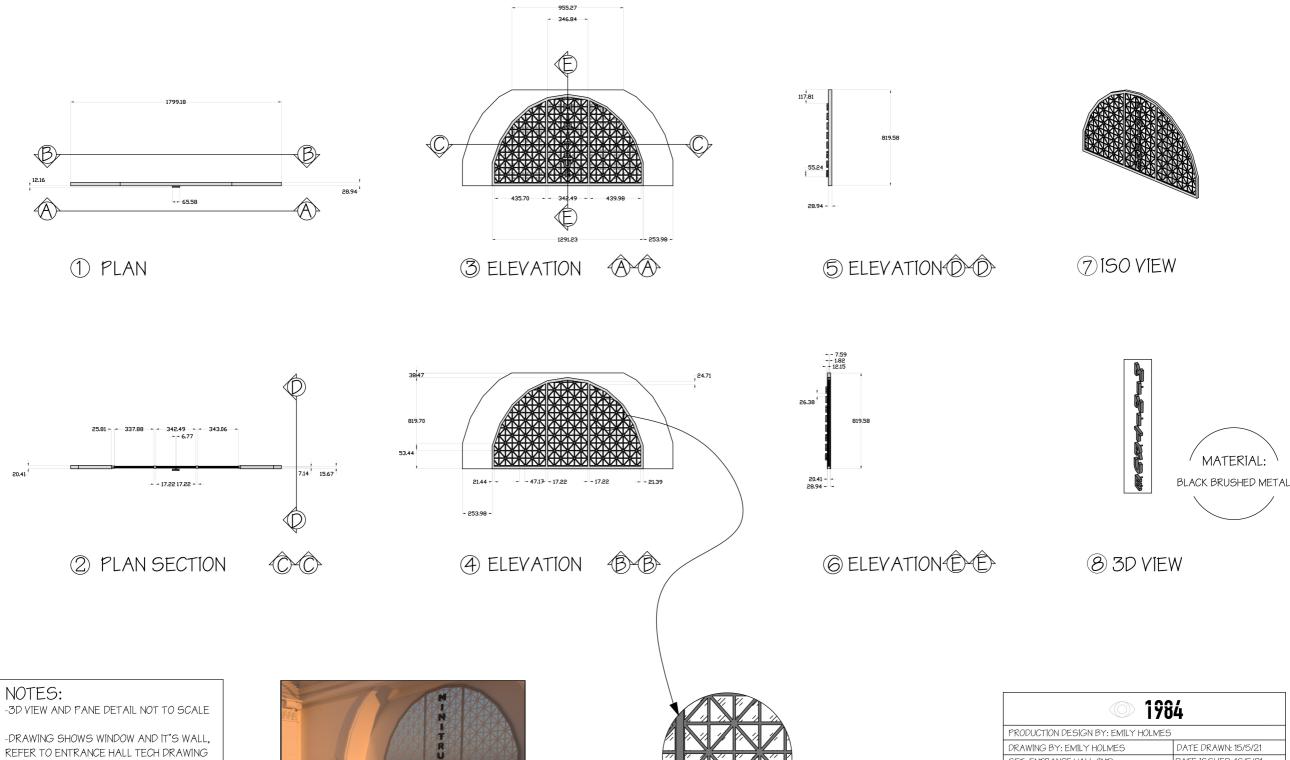

# 1984 'SET- MINISTRY OF TRUTH OFFICE- ARCHES DETAIL SHEET ONE - MAY 2021

### NOTES:

ALL PAINT FINISHES TBD PLEASE DISCUSS WITH ART DEPARTMENT.

COLUMNS TO FIT UNDER EACH ARCH.

ARCH ROWS REPEATED THROUGHOUT SET, REFER TO "1984 SET- MINISTRY OF TRUTH OFFICE (INT)" PRAWING FOR PLACEMENT DETAILS.

CIRCUMFRENCE OF RAPIUS OF INNER SEMI CIRCLE GIVEN ABOVE, EXTERNAL SEMI CIRCLE OFFSET BY 1 6".

CIRCLE OFF65T BY "C".

REFER TO TEXTURE BOARD'S BEFORE PAINTING AND CONSTRUCTION FOR LIGHTWEIGHT MATERIALS.

THANKS.

| <b>1984</b>                                                      |                        |             |
|------------------------------------------------------------------|------------------------|-------------|
| DRAWING TITLE: 1984 SET- MINISTRY OF TRUTH OFFICE- ARCHES DETAIL |                        |             |
| PRODUCTION DESIGNER: EMILY HOLMES                                | LOC/STAGE: TBA         |             |
| SET: MINISTRY OF TRUTH (INTERIOR)                                | 5CALE: 1MM:50MM (1:50) |             |
| DRAWING BY: EMILY HOLMES                                         | SET NO: 1              | DRAWING NO: |
| DATE DRAWN: 12/5/21                                              | NOTES: SEE<br>PAGE     | 1/1         |
| MATERIALS: WOOD, PLASTER, PAINT                                  | ART DEPT<br>APPROVAL:  | '/          |