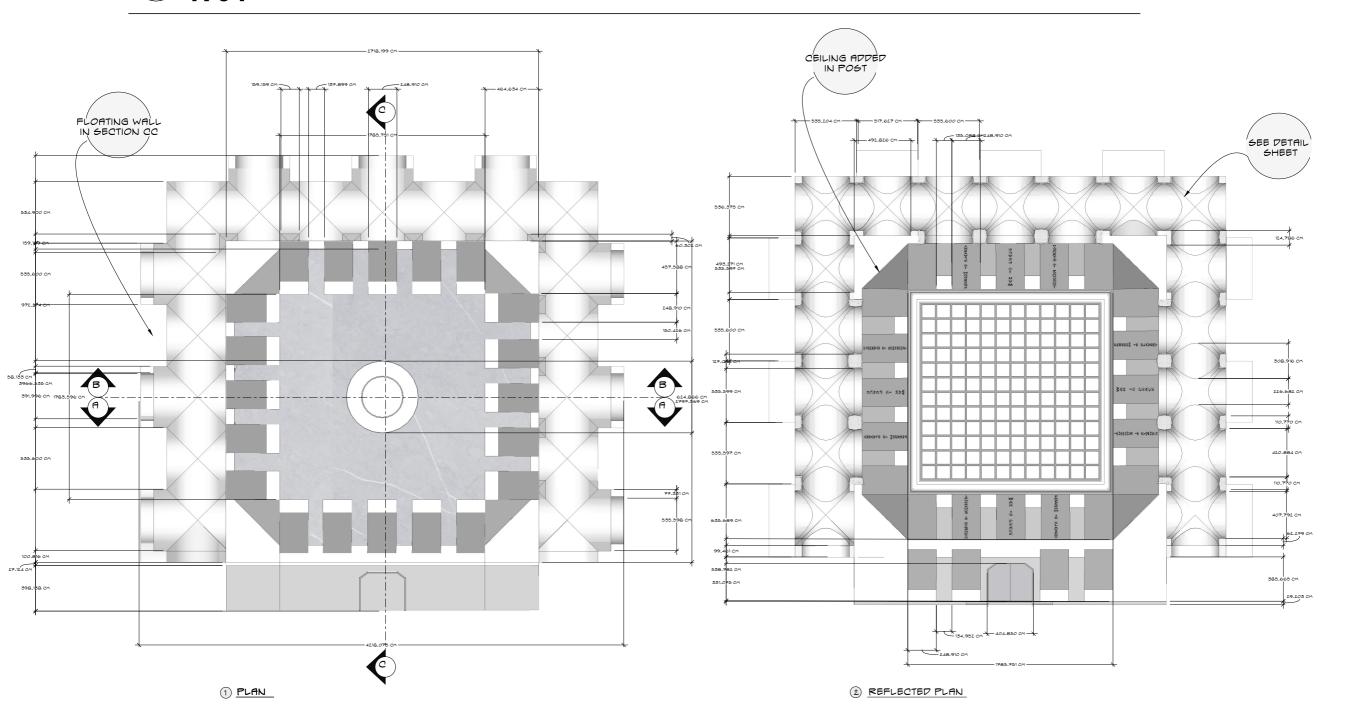

# (1984) INT SET - MINISTRY TRUTH ENTRANCE COLUMN DETAIL SHEET ONE MAY 2021

## NOTES:

-SEE TEXTURE SHEET FOR ALL TEXTURES TO BE GIVEN TO CONSTRUCTION

-COLUMNS USED THROUGHOUT SET ARE VERTICALLY DIVIDED THROUGH SECTION BB

CONCRETE FINISH PAINTED ON COLUMNS -SEND 4 LEAVES AND 16 MOTIFS TO CARPENTRY

-GREY SOLID HATCHING INDICATES WHERE THE MODEL IS SOLID

- COLUMN TO BE HOLLOW TO BE EASILY MOVED -ELEVATION SAME ON FOUR SIDES

PERSPECTIVE DETAIL 1

PERSPECTIVE DETAIL 2

6 ISOMETRIC VIEW OF MODEL

| <b>1984</b>                                                     |                                        |             |
|-----------------------------------------------------------------|----------------------------------------|-------------|
| PRAWING TITLE: 1984 INT SET- MINISTRY OF TRUTH ENTRANCE- COLUMN |                                        |             |
| PRODUCTION DESIGNER: EMILY HOLMES                               | LOC/STAGE: PINEWOOD STUDIOS<br>STAGE 1 |             |
| SET: MINISTRY OF TRUTH (INTERIOR)                               | 60ALE:1MM-25MM (1:25)                  |             |
| DRAWING BY: EMILY HOLMES                                        | SET NO: 1                              | DRAWING NO: |
| DATE DRAWN: 12/5/21                                             | NOTES: 1                               | 1/1         |
| MATERIALS: WOOD, PLASTER, PAINT                                 | ART DEPT<br>APPROVAL:                  | /           |