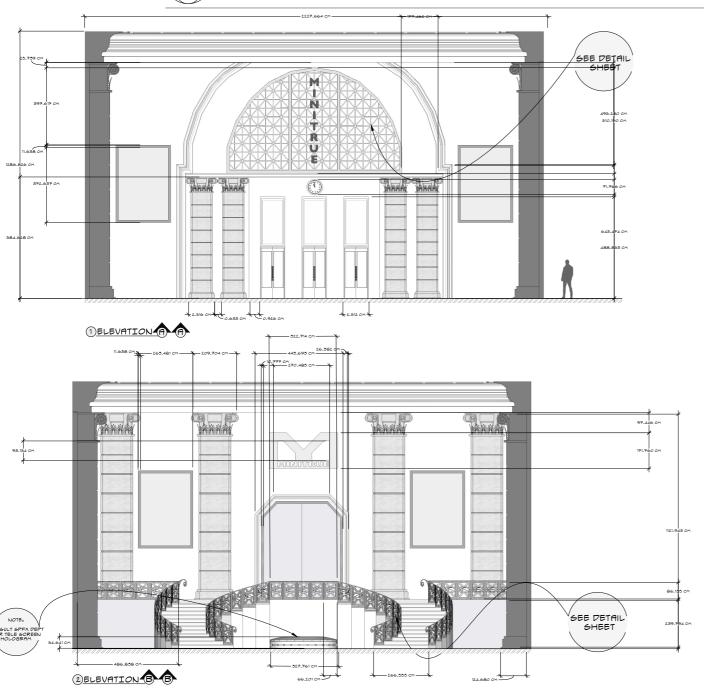

## (1) 1984 INT SET - MINISTRY TRUTH ENTRANCE HALL - SHEET TWO MAY 2021

4 30 VIEW OF MODEL

### NOTES:

ALL PAINT FINISHES TBD PLEASE DISCUSS WITH ART DEPARTMENT

CEILING TO BE TUNGSTEN BULBS- CONSULT LIGHTING PEPT.
HOLOGRAMS FOR TELE SCREENS TBA IN POST- CONSULT SPEX.

SEE PETAIL SHEETS FOR STAIRS, WINDOWS AND COLUMNS.
FLOATING WALL INDICATED ON SHEET.

5 37 VIEW OF MODEL

| <b>1984</b>                                               |                                        |             |  |
|-----------------------------------------------------------|----------------------------------------|-------------|--|
| DRAWING TITLE: 1984 MINISTRY OF TRUTH ENTRANCE HALL (INT) |                                        |             |  |
| PRODUCTION DESIGNER: EMILY HOLMES                         | LOC/STAGE: PINEWOOD<br>STUDIOS STAGE 1 |             |  |
| SET: MINISTRY OF TRUTH (INTERIOR)                         | 5CALE: 1MM:50MM (1:50)                 |             |  |
| DRAWING BY: EMILY HOLMES                                  | SET NO: 1                              | DRAWING NO: |  |
| DATE DRAWN: 15/5/21                                       | NOTES: SEE<br>SHEET                    | 2/2         |  |
| MATERIALS: WOOD, PLASTER, PAINT, METAL                    | ART DEPT<br>APPROVAL:                  | 2/2         |  |