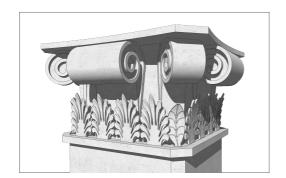

# (1984) INT SET - MINISTRY TRUTH ENTRANCE COLUMN DETAIL SHEET ONE MAY 2021

## NOTES:

-SEE TEXTURE SHEET FOR ALL TEXTURES TO BE GIVEN TO CONSTRUCTION

-COLUMNS USED THROUGHOUT SET ARE VERTICALLY DIVIDED THROUGH SECTION BB

CONCRETE FINISH PAINTED ON COLUMNS -SEND 4 LEAVES AND 16 MOTIFS TO CARPENTRY

-GREY SOLID HATCHING INDICATES WHERE THE MODEL IS SOLID

- COLUMN TO BE HOLLOW TO BE EASILY MOVED -ELEVATION SAME ON FOUR SIDES

PERSPECTIVE DETAIL 1

PERSPECTIVE DETAIL 2

6 ISOMETRIC VIEW OF MODEL

| <b>1984</b>                                                     |                                        |             |
|-----------------------------------------------------------------|----------------------------------------|-------------|
| PRAWING TITLE: 1984 INT SET- MINISTRY OF TRUTH ENTRANCE- COLUMN |                                        |             |
| PRODUCTION DESIGNER: EMILY HOLMES                               | LOC/STAGE: PINEWOOD STUDIOS<br>STAGE 1 |             |
| SET: MINISTRY OF TRUTH (INTERIOR)                               | 60ALE:1MM-25MM (1:25)                  |             |
| DRAWING BY: EMILY HOLMES                                        | SET NO: 1                              | DRAWING NO: |
| DATE DRAWN: 12/5/21                                             | NOTES: 1                               | 1/1         |
| MATERIALS: WOOD, PLASTER, PAINT                                 | ART DEPT<br>APPROVAL:                  | /           |