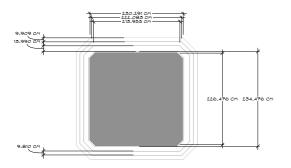

# (1984) INT SET - MINISTRY TRUTH ENTRANCE COLUMN DETAIL SHEET ONE MAY 2021

## 1 PLAN

## 2 PLAN SECTION THRU

# 3 PLAN SECTION THRU

## NOTES:

-SEE TEXTURE SHEET FOR ALL TEXTURES TO BE GIVEN TO CONSTRUCTION

-COLUMNS USED THROUGHOUT SET ARE VERTICALLY DIVIDED THROUGH SECTION BB

CONCRETE FINISH PAINTED ON COLUMNS -SEND 4 LEAVES AND 16 MOTIFS TO CARPENTRY

-GREY SOLID HATCHING INDICATES WHERE THE MODEL IS SOLID

- COLUMN TO BE HOLLOW TO BE EASILY MOVED -ELEVATION SAME ON FOUR SIDES

PERSPECTIVE DETAIL 1

PERSPECTIVE DETAIL 2

6 ISOMETRIC VIEW OF MODEL

| <b>1984</b>                                                     |                                        |             |
|-----------------------------------------------------------------|----------------------------------------|-------------|
| PRAWING TITLE: 1984 INT SET- MINISTRY OF TRUTH ENTRANCE- COLUMN |                                        |             |
| PRODUCTION DESIGNER: EMILY HOLMES                               | LOC/STAGE: PINEWOOD STUDIOS<br>STAGE 1 |             |
| SET: MINISTRY OF TRUTH (INTERIOR)                               | 60ALE:1MM-25MM (1:25)                  |             |
| DRAWING BY: EMILY HOLMES                                        | SET NO: 1                              | DRAWING NO: |
| DATE DRAWN: 12/5/21                                             | NOTES: 1                               | 1/1         |
| MATERIALS: WOOD, PLASTER, PAINT                                 | ART DEPT<br>APPROVAL:                  | /           |