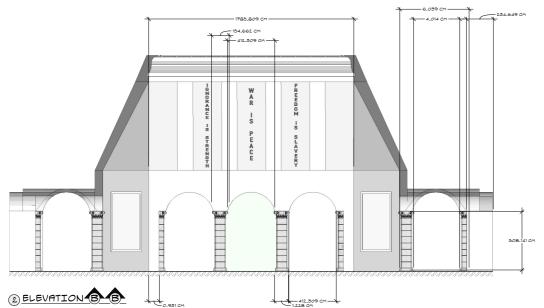

## (1) 1984 INT SET - MINISTRY TRUTH ENTRANCE HALL - SHEET TWO MAY 2021

4 30 VIEW OF MODEL

### NOTES:

ALL PAINT FINISHES TBD PLEASE DISCUSS WITH ART DEPARTMENT

CEILING TO BE TUNGSTEN BULBS- CONSULT LIGHTING PEPT.
HOLOGRAMS FOR TELE SCREENS TBA IN POST- CONSULT SPEX.

SEE PETAIL SHEETS FOR STAIRS, WINDOWS AND COLUMNS.
FLOATING WALL INDICATED ON SHEET.

5 37 VIEW OF MODEL

| <b>1984</b>                                               |                                        |             |  |
|-----------------------------------------------------------|----------------------------------------|-------------|--|
| DRAWING TITLE: 1984 MINISTRY OF TRUTH ENTRANCE HALL (INT) |                                        |             |  |
| PRODUCTION DESIGNER: EMILY HOLMES                         | LOC/STAGE: PINEWOOD<br>STUDIOS STAGE 1 |             |  |
| SET: MINISTRY OF TRUTH (INTERIOR)                         | 5CALE: 1MM:50MM (1:50)                 |             |  |
| DRAWING BY: EMILY HOLMES                                  | SET NO: 1                              | DRAWING NO: |  |
| DATE DRAWN: 15/5/21                                       | NOTES: SEE<br>SHEET                    | 2/2         |  |
| MATERIALS: WOOD, PLASTER, PAINT, METAL                    | ART DEPT<br>APPROVAL:                  | 2/2         |  |