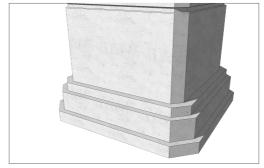

| DRAWING NO: |  |
| DATE DRAWN: 15/5/21                                       | NOTES: SEE<br>SHEET                    | 2/2         |  |
| MATERIALS: WOOD, PLASTER, PAINT, METAL                    | ART DEPT<br>APPROVAL:                  | 2/2         |  |



# (1984) INT SET - MINISTRY TRUTH ENTRANCE COLUMN DETAIL SHEET ONE MAY 2021



## 1 PLAN



## 2 PLAN SECTION THRU



# 3 PLAN SECTION THRU

## NOTES:

-SEE TEXTURE SHEET FOR ALL TEXTURES TO BE GIVEN TO CONSTRUCTION

-COLUMNS USED THROUGHOUT SET ARE VERTICALLY DIVIDED THROUGH SECTION BB

CONCRETE FINISH PAINTED ON COLUMNS -SEND 4 LEAVES AND 16 MOTIFS TO CARPENTRY

-GREY SOLID HATCHING INDICATES WHERE THE MODEL IS SOLID

- COLUMN TO BE HOLLOW TO BE EASILY MOVED -ELEVATION SAME ON FOUR SIDES







PERSPECTIVE DETAIL 1







PERSPECTIVE DETAIL 2



6 ISOMETRIC VIEW OF MODEL

| <b>1984</b>                                                     |                                        |             |
|-----------------------------------------------------------------|----------------------------------------|-------------|
| PRAWING TITLE: 1984 INT SET- MINISTRY OF TRUTH ENTRANCE- COLUMN |                                        |             |
| PRODUCTION DESIGNER: EMILY HOLMES                               | LOC/STAGE: PINEWOOD STUDIOS<br>STAGE 1 |             |
| SET: MINISTRY OF TRUTH (INTERIOR)                               | 60ALE:1MM-25MM (1:25)                  |             |
| DRAWING BY: EMILY HOLMES                                        | SET NO: 1                              | DRAWING NO: |
| DATE DR