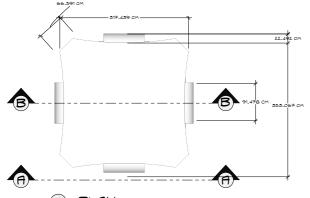

| DRAWING TITLE: 1984 MINISTRY OF TRUTH ENTRANCE HALL (INT) |                                        |             |  |
| PRODUCTION DESIGNER: EMILY HOLMES                         | LOC/STAGE: PINEWOOD<br>STUDIOS STAGE 1 |             |  |
| SET: MINISTRY OF TRUTH (INTERIOR)                         | 5CALE: 1MM:50MM (1:50)                 |             |  |
| DRAWING BY: EMILY HOLMES                                  | SET NO: 1                              | DRAWING NO: |  |
| DATE DRAWN: 15/5/21                                       | NOTES: SEE<br>SHEET                    | 2/2         |  |
| MATERIALS: WOOD, PLASTER, PAINT, METAL                    | ART DEPT<br>APPROVAL:                  | 2/2         |  |



# (1984) INT SET - MINISTRY TRUTH ENTRANCE COLUMN DETAIL SHEET ONE MAY 2021



## 1 PLAN



## 2 PLAN SECTION THRU



# 3 PLAN SECTION THRU

## NOTES:

-SEE TEXTURE SHEET FOR ALL TEXTURES TO BE GIVEN TO CONSTRUCTION

-COLUMNS USED THROUGHOUT SET ARE VERTICALLY DIVIDED THROUGH SECTION BB

CONCRETE FINISH PAINTED ON COLUMNS -SEND 4 LEAVES AND 16 MOTIFS TO CARPENTRY

-GREY SOLID HATCHING INDICATES WHERE THE MODEL IS SOLID

- COLUMN TO BE HOLLOW TO BE EASILY MOVED -ELEVATION SAME ON FOUR SIDES







PERSPECTIVE DETAIL 1







PERSPECTIVE DETAIL 2



6 ISOMETRIC VIEW OF MODEL

| <b>1984</b>                                                     |                                        |             |
|-----------------------------------------------------------------|----------------------------------------|-------------|
| PRAWING TITLE: 1984 INT SET- MINISTRY OF TRUTH E