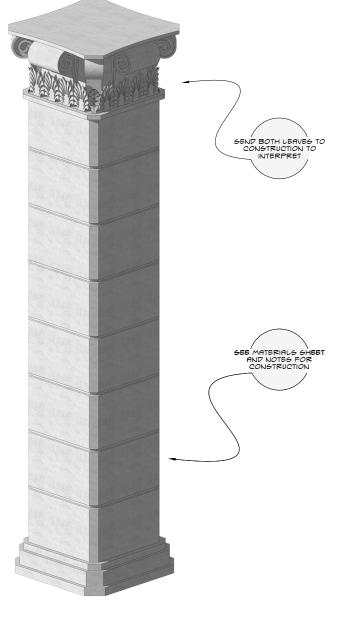

# (1984) INT SET - MINISTRY TRUTH ENTRANCE COLUMN DETAIL SHEET ONE MAY 2021

## NOTES:

-SEE TEXTURE SHEET FOR ALL TEXTURES TO BE GIVEN TO CONSTRUCTION

-COLUMNS USED THROUGHOUT SET ARE VERTICALLY DIVIDED THROUGH SECTION BB

CONCRETE FINISH PAINTED ON COLUMNS -SEND 4 LEAVES AND 16 MOTIFS TO CARPENTRY

-GREY SOLID HATCHING INDICATES WHERE THE MODEL IS SOLID

- COLUMN TO BE HOLLOW TO BE EASILY MOVED -ELEVATION SAME ON FOUR SIDES

PERSPECTIVE DETAIL 1

PERSPECTIVE DETAIL 2

6 ISOMETRIC VIEW OF MODEL

| <b>1984</b>                                                     |                                        |             |
|-----------------------------------------------------------------|----------------------------------------|-------------|
| PRAWING TITLE: 1984 INT SET- MINISTRY OF TRUTH ENTRANCE- COLUMN |                                        |             |
| PRODUCTION DESIGNER: EMILY HOLMES                               | LOC/STAGE: PINEWOOD STUDIOS<br>STAGE 1 |             |
| SET: MINISTRY OF TRUTH (INTERIOR)                               | 60ALE:1MM-25MM (1:25)                  |             |
| DRAWING BY: EMILY HOLMES                                        | SET NO: 1                              | DRAWING NO: |
| DATE DRAWN: 12/5/21                                             | NOTES: 1                               | 1/1         |
| MATERIALS: WOOD, PLASTER, PAINT                                 | ART DEPT<br>APPROVAL:                  | /           |