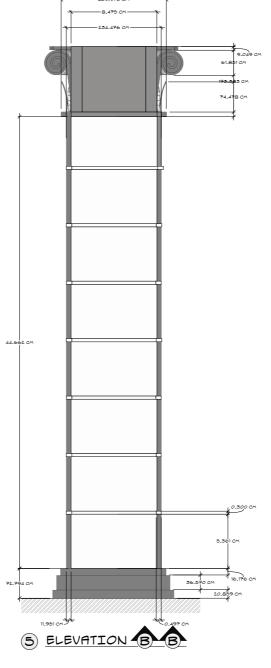

# (1984) INT SET - MINISTRY TRUTH ENTRANCE COLUMN DETAIL SHEET ONE MAY 2021

## NOTES:

-SEE TEXTURE SHEET FOR ALL TEXTURES TO BE GIVEN TO CONSTRUCTION

-COLUMNS USED THROUGHOUT SET ARE VERTICALLY DIVIDED THROUGH SECTION BB

CONCRETE FINISH PAINTED ON COLUMNS -SEND 4 LEAVES AND 16 MOTIFS TO CARPENTRY

-GREY SOLID HATCHING INDICATES WHERE THE MODEL IS SOLID

- COLUMN TO BE HOLLOW TO BE EASILY MOVED -ELEVATION SAME ON FOUR SIDES

PERSPECTIVE DETAIL 1

PERSPECTIVE DETAIL 2

6 ISOMETRIC VIEW OF MODEL

| <b>1984</b>                                                     |                                        |             |
|-----------------------------------------------------------------|----------------------------------------|-------------|
| PRAWING TITLE: 1984 INT SET- MINISTRY OF TRUTH ENTRANCE- COLUMN |                                        |             |
| PRODUCTION DESIGNER: EMILY HOLMES                               | LOC/STAGE: PINEWOOD STUDIOS<br>STAGE 1 |             |
| SET: MINISTRY OF TRUTH (INTERIOR)                               | 60ALE:1MM-25MM (1:25)                  |             |
| DRAWING BY: EMILY HOLMES                                        | SET NO: 1                              | DRAWING NO: |
| DATE DRAWN: 12/5/21                                             | NOTES: 1                               | 1/1         |
| MATERIALS: WOOD, PLASTER, PAINT                                 | ART DEPT<br>APPROVAL:                  | /           |