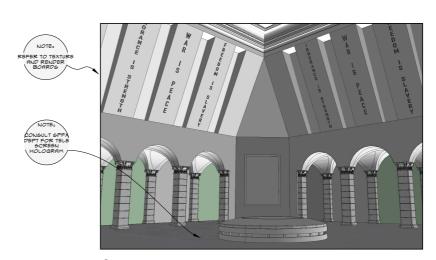

# 1984 INT SET - MINISTRY OF TRUTH OFFICE - SHEET ONE MAY 2021

NOTES:

ALL PAINT FINISHES TBD PLEASE DISCUSS WITH ART DEPARTMENT.

SEE DETAIL SHEET ONE FOR COLUMN SPECS.

TELESCREEN HOLOGRAM TO BE ADDED IN POST.

CEILING TO BE GREEN SCREEN.

ACTOR ACCESS THROUGH SLIDING DOORS

FLOATING WALL INDICATED ON SHEET

| <b>1984</b>                                           |                          |             |
|-------------------------------------------------------|--------------------------|-------------|
| DRAWING TITLE: 1984 INT SET- MINISTRY OF TRUTH OFFICE |                          |             |
| PRODUCTION DESIGNER: EMILY<br>HOLMES                  | LOC/STAGE: TBA           |             |
| SET: MINISTRY OF TRUTH (INTERIOR)                     | SCALE: 1MM:100MM (1:100) |             |
| DRAWING BY: EMILY HOLMES                              | SET NO: 1                | DRAWING NO: |
| DATE DRAWN: 12/5/21                                   | NOTES:<br>SEE SHEET      | 1/2         |
| MATERIALS: WOOD, PLASTER, PAINT                       | ART DEPT<br>APPROVAL:    | 1/2         |

### NOTES:

ALL PAINT FINISHES TBD PLEASE DISCUSS WITH ART DEPARTMENT

GREEN COLOUR IN ARCHES IN MODEL AND DRAWINGS INDICATE GREEN SCREEN - PLEASE CONSULT WITH SPFX DEPT ABOUT HALLWAYS TBD.

ARTIFICIAL LIGHT FROM CEILING TO BE TUNGSTEN BULBS, CONSULT LIGHTING PEPT.

POSTERS ON WALLS TO BE APPED IN SET PRESSING AND POST PROPUCTION SPEX FOR MOVING IMAGES.

HOLOGRAPH TELE SCREEN ADDED POST ALSO, CONSULT SPEX.

THANKS.

5 37 VIEW OF MODEL

6 30 VIEW OF MODEL

| <b>1984</b>                                             |                          |              |
|---------------------------------------------------------|--------------------------|--------------|
| PRAWING TITLE: 1984 SET- MINISTRY OF TRUTH OFFICE (INT) |                          |              |
| PRODUCTION DESIGNER: EMILY HOLMES                       | LOC/STAGE: TBA           |              |
| SET: MINISTRY OF TRUTH (INTERIOR)                       | 6CALE: 1MM:100MM (1:100) |              |
| DRAWING BY: EMILY HOLMES                                | SET NO: 2                | DRAWING NO:  |
| DATE DRAWN: 16/5/21                                     | NOTES:<br>SEE ON PAGE    | 2/2          |
| MATERIALS: WOOD, PLASTER, PAINT, METAL                  | ART DEPT<br>APPROVAL:    | <b>~</b> , ~ |