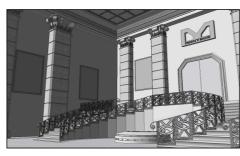

## (1) 1984 INT SET - MINISTRY TRUTH ENTRANCE HALL - SHEET TWO MAY 2021

4 30 VIEW OF MODEL

### NOTES:

ALL PAINT FINISHES TBD PLEASE DISCUSS WITH ART DEPARTMENT

CEILING TO BE TUNGSTEN BULBS- CONSULT LIGHTING PEPT.
HOLOGRAMS FOR TELE SCREENS TBA IN POST- CONSULT SPEX.

SEE PETAIL SHEETS FOR STAIRS, WINDOWS AND COLUMNS.
FLOATING WALL INDICATED ON SHEET.

5 37 VIEW OF MODEL

| <b>1984</b>                                               |                                        |             |  |
|-----------------------------------------------------------|----------------------------------------|-------------|--|
| DRAWING TITLE: 1984 MINISTRY OF TRUTH ENTRANCE HALL (INT) |                                        |             |  |
| PRODUCTION DESIGNER: EMILY HOLMES                         | LOC/STAGE: PINEWOOD<br>STUDIOS STAGE 1 |             |  |
| SET: MINISTRY OF TRUTH (INTERIOR)                         | 5CALE: 1MM:50MM (1:50)                 |             |  |
| DRAWING BY: EMILY HOLMES                                  | SET NO: 1                              | DRAWING NO: |  |
| DATE DRAWN: 15/5/21                                       | NOTES: SEE<br>SHEET                    | 2/2         |  |
| MATERIALS: WOOD, PLASTER, PAINT, METAL                    | ART DEPT<br>APPROVAL:                  | 2/2         |  |