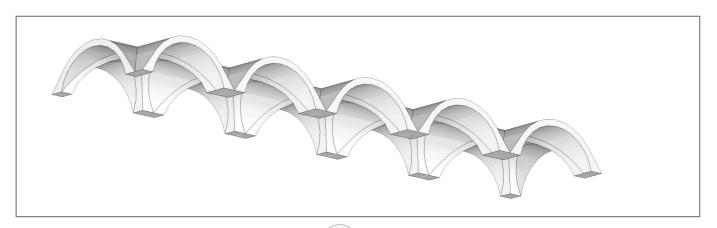

# 1984 'SET- MINISTRY OF TRUTH OFFICE- ARCHES DETAIL SHEET ONE - MAY 2021

## 5 30 VIEW OF MODEL

(7) 3D VIEW OF MODEL

### NOTES:

ALL PAINT FINISHES TBD PLEASE DISCUSS WITH ART DEPARTMENT.

COLUMNS TO FIT UNDER EACH ARCH.

ARCH ROWS REPEATED THROUGHOUT SET, REFER TO "1984 SET- MINISTRY OF TRUTH OFFICE (INT)" PRAWING FOR PLACEMENT DETAILS.