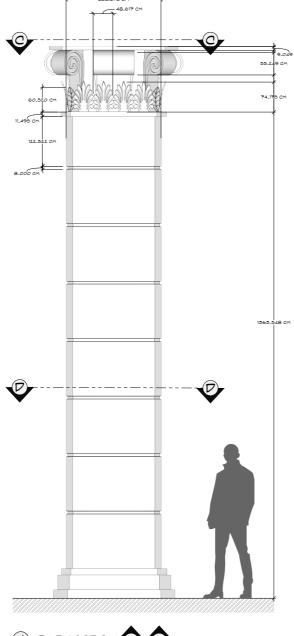

# (1984) INT SET - MINISTRY TRUTH ENTRANCE COLUMN DETAIL SHEET ONE MAY 2021

## NOTES:

-SEE TEXTURE SHEET FOR ALL TEXTURES TO BE GIVEN TO CONSTRUCTION

-COLUMNS USED THROUGHOUT SET ARE VERTICALLY DIVIDED THROUGH SECTION BB

CONCRETE FINISH PAINTED ON COLUMNS -SEND 4 LEAVES AND 16 MOTIFS TO CARPENTRY

-GREY SOLID HATCHING INDICATES WHERE THE MODEL IS SOLID

- COLUMN TO BE HOLLOW TO BE EASILY MOVED -ELEVATION SAME ON FOUR SIDES

PERSPECTIVE DETAIL 1

PERSPECTIVE DETAIL 2

6 ISOMETRIC VIEW OF MODEL

| <b>1984</b>                                                     |                                        |             |
|-----------------------------------------------------------------|----------------------------------------|-------------|
| PRAWING TITLE: 1984 INT SET- MINISTRY OF TRUTH ENTRANCE- COLUMN |                                        |             |
| PRODUCTION DESIGNER: EMILY HOLMES                               | LOC/STAGE: PINEWOOD STUDIOS<br>STAGE 1 |             |
| SET: MINISTRY OF TRUTH (INTERIOR)                               | 60ALE:1MM-25MM (1:25)                  |             |
| DRAWING BY: EMILY HOLMES                                        | SET NO: 1                              | DRAWING NO: |
| DATE DRAWN: 12/5/21                                             | NOTES: 1                               | 1/1         |
| MATERIALS: WOOD, PLASTER, PAINT                                 | ART DEPT<br>APPROVAL:                  | /           |