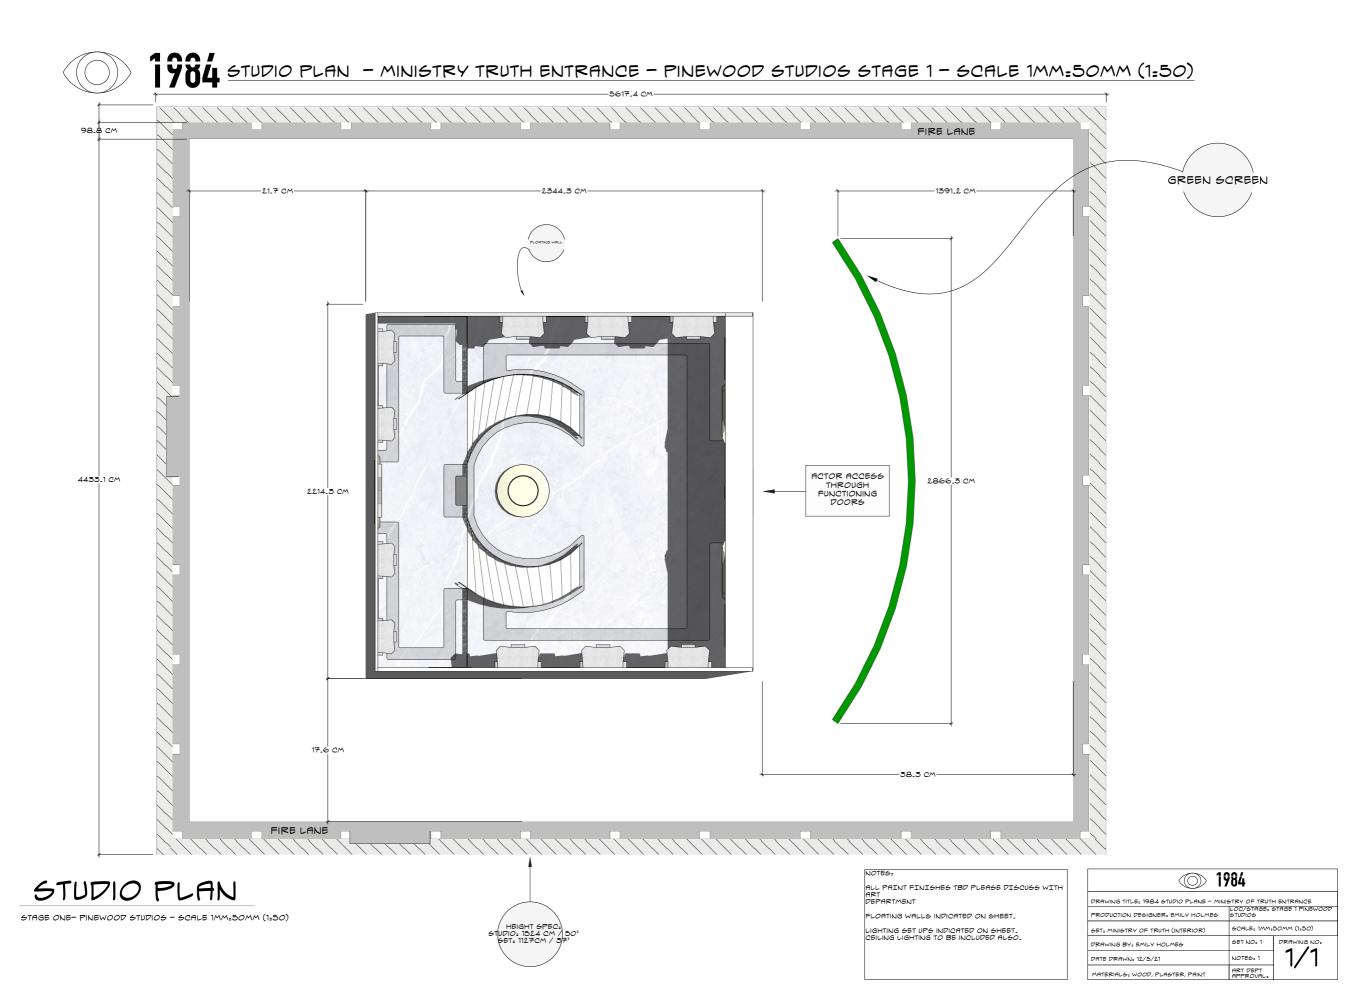

# 1984 INT SET - MINISTRY TRUTH ENTRANCE HALL - SHEET ONE MAY 2021

## NOTES:

ALL PAINT FINISHES TBD PLEASE DISCUSS WITH ART DEPARTMENT

ALL LOVRES ARE TO BE SCRIBED INTO THE SET. LOUVRE SHOWN HERE IS AT MAXIMUM LENGTH - ALL LOUVRES WILL BE DIFFERING SIZES PLEASE REFER TO DWG 101 (LOUVRE PLAN) FOR SIZES

INTERNAL CONSTRUCTION SHOWN HERE IS JUST A SUGGESTION

THANKS.

| <b>(1984)</b>                                                |                                        |             |  |
|--------------------------------------------------------------|----------------------------------------|-------------|--|
| PRAWING TITLE: 1984 INT SET- MINISTRY OF TRUTH ENTRANCE HALL |                                        |             |  |
| PRODUCTION DESIGNER: EMILY HOLMES                            | LOC/STAGE: PINEWOOD STUDIOS<br>STAGE 1 |             |  |
| SET: MINISTRY OF TRUTH (INTERIOR)                            | SCALE: 1MM:100MM (1:100)               |             |  |
| DRAWING BY: EMILY HOLMES                                     | SET NO: 1                              | DRAWING NO: |  |
| DATE DRAWN: 12/5/21                                          | NOTES: SEE<br>SHEET                    | 1/2         |  |
| MATERIALS: WOOD, PLASTER, PAINT                              | ART DEPT<br>APPROVAL:                  | 1/2         |  |